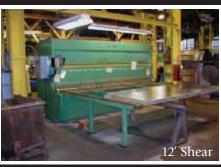

## Major Equipment List

### Services Include:

- Metal shearing up to 12' long
- Brake Shapes up to 12' long
- Metal rolling up to 12' long
- Hole punch and slotting up to 1" thick
- Welding (all phases)
- Plasma cutting up to 1/2"
- Stud welding
- Grain polishing
- Prototypes
- Custom Fabricating
- CAD Drawings
- Stainless Steel/Aluminum fabrication
- 100% first time "Quality"
- Aluminum Composite Systems