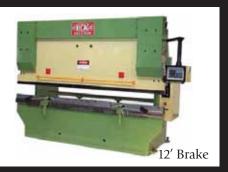

## Major Equipment List

### Services Include:

- Metal shearing up to 12' long
- Brake Shapes up to 12' long
- Metal rolling up to 12' long
- Hole punch and slotting up to 1" thick
- Welding (all phases)
- Plasma cutting up to 1/2"
- Stud welding
- Grain polishing
- Prototypes
- Custom Fabricating
- CAD Drawings
- Stainless Steel/Aluminum fabrication
- 100% first time "Quality"
- Aluminum Composite Systems